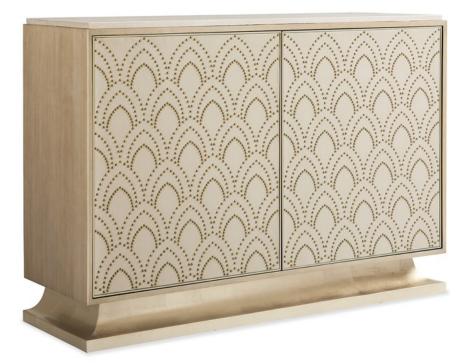

## NAILED IT

cla-018-462

### **COLLECTION:** Caracole Classic

### DIMENSIONS: 56W x 18D x 39H

The distinctive beauty of the Art Déco movement is captured in the signature style of this fashionable cabinet. Decorative nails in a Champagne Gold finish create an artful stylized fan pattern across its two touch-latch doors. Place it in any room to add luxurious style and enjoy it as you would a piece of artwork. Topped with Moonlight Marble, it offers the perfect surface for display as well as serving beverages while entertaining. Its contemporized silhouette is crafted of elegant Koto veneers and finished in Winter Wheat. Inside you'll find an adjustable shelf and drawer while a shimmering Golden Blonde Leaf finished highlights its shapely base.

**CONSTRUCTION:** Interior side drawer 22.75 x 12.75 x 4 | Top adjustable shelf 26.5 x 13 x 10.5 | bottom adjustable shelf 27 x 15.75 x 12.75 | Door opening 25.5 |

### FINISH:

Golden Blonde Leaf