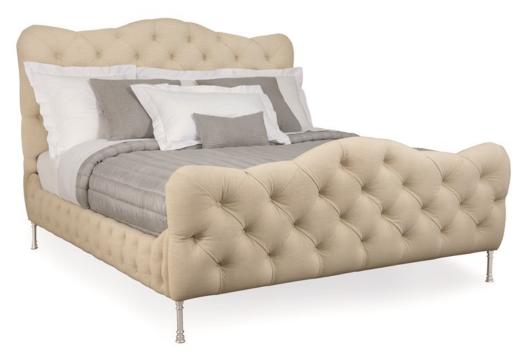

## **MON CHERI - KING**

tra-kinbed-025

**COLLECTION:** Caracole Classic

## **AVAILABLE AS:**

California King Queen King

**DIMENSIONS:** 82W x 92D x 63H

Create a romantic bedroom centered around this chateau-inspired bed. Mon Cheri's casually elegant design channels the original that was discovered in a charming chateau in the south of France. A deeply tufted headboard, footboard and rails are clad in a natural hued linen. The bed rests atop metal feet, an authentic detail taken from the original antique, lending this bed an unmistakable provenance.

**CONSTRUCTION:** Footboard height: 35.25". | Floor to top of side rail: 17.5". | Floor to bottom of side rail: 7.625". | Mattress opening: 78.5"W x 81"L.

## **FABRIC:**

Fabric: 2454-87CC