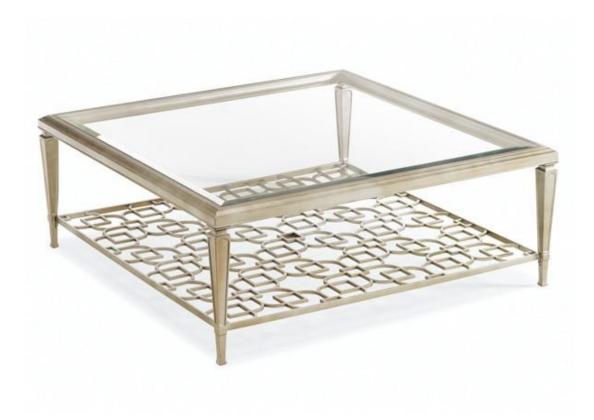

## SOCIABLES

con-coctab-024

**COLLECTION:** Caracole Classic

**DIMENSIONS:** 50W x 50D x 18.75H

Sociables is one of Caracole's largest and most dramatic cocktail tables. The overall light and airy design and styling of this metal and glass top cocktail offers you the flexibility to take this contemporary or spice up a traditional room without being overwhelming. An unexpectedly warm Taupe Silver Leaf finish has been applied to the metal. We think this finish offers elegance and will make you look like a design genius! Below the glass top, a large-scale, stylized trellis pattern is sure to draw anyone's attention. Use this open air shelf to display books or keep it empty to show off the detailing.