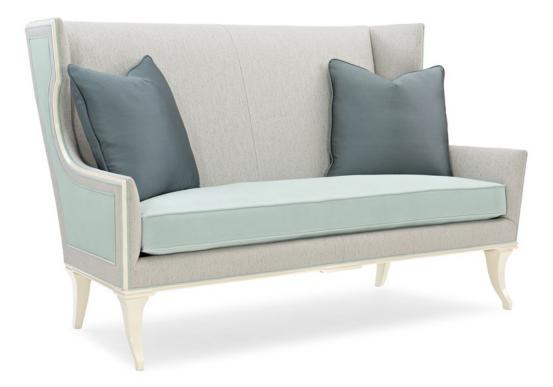

# TEA TIME

uph-419-081-a

## **COLLECTION:** CARACOLE UPHOLSTERY

#### **DIMENSIONS:** 68.5W x 34.5D x 43.75H

Soft yet sophisticated, this special design confirms it's high time for tea time. With traditional styling, it offers updated appeal in a medley of fabrics and finishes that create the perfect locale for a tête-à-tête. Upholstered in a pastel shade of Duck Egg Blue, its unique design is delicately trimmed in a painted wood frame with a Crème de la Crème finish. Two exquisite accent pillows in a complementary shade of blue complete its dreamy personality.

**CONSTRUCTION:** Spring down cushion. | Webbed seat. | Feather down pillows.