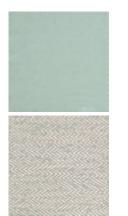

## FABRIC:

Pillow Fabric: 2-21" x 21" Pillows 3212-10CC

Body Fabric: Outside, Seat Cushion, Body Welt 2680-11CC, Inside, Front Rail, Outside Trim 2695-52CC