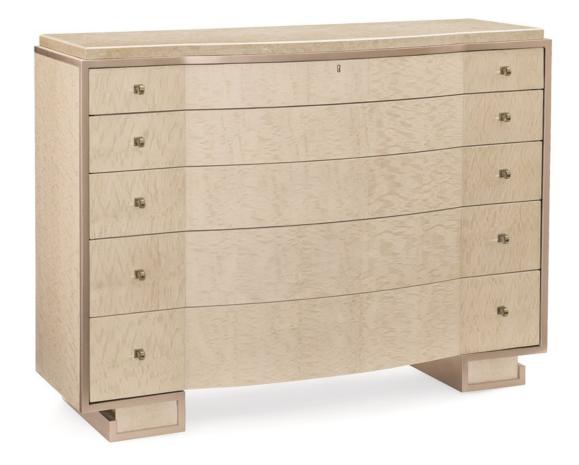

## **BIG DIPPER**

cla-418-052

**COLLECTION:** Caracole Classic

**DIMENSIONS:** 52W x 18D x 38.5H

In all the galaxy, you'll never find a dresser as stunningly elegant as this one. Its curvaceous silhouette is brought to life with exotic mottled Anegre veneers wearing an exquisite Platinum Blonde finish. A captivatingly bowed front attracts your attention and draws your eye to its five drawers that gradually increase in depth from top to bottom. You'll love the beauty and durability of the ottoman beige polished marble top. Fashion-forward legs give it substantial presence and wear a Golden Shimmer Paint finish. Peek inside and find fully finished drawers painted in ivory with the top two drawers featuring a lovely silkscreened pattern.