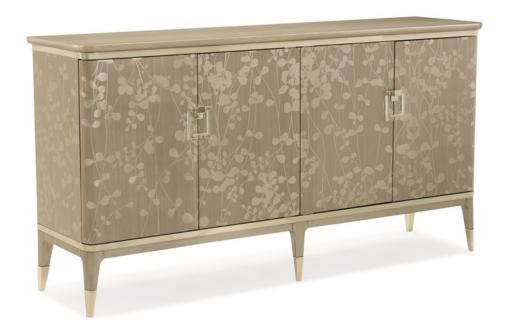

## TURN A NEW LEAF

cla-016-212

**COLLECTION:** Caracole Classic

**DIMENSIONS:** 76.5W x 19D x 40H

Champagne leaves intertwine in a contemporary, arabesque pattern that wraps round this piece to make it a standout design. The narrow buffet shows off the elegance of Koto wood, finished in glowing Champagne Shimmer. Its radiant aura is perfectly accented with two metallic Whisper of Gold bands and ferrules that add just the right touch of sparkle to this four-door piece with a pull-out, drop down drawer (with cord access) and three adjustable shelves. With elegant detailing, and dramatic custom crystal hardware, this silhouette is perfect for entertaining or as an accent piece that draws your eye to its beauty.