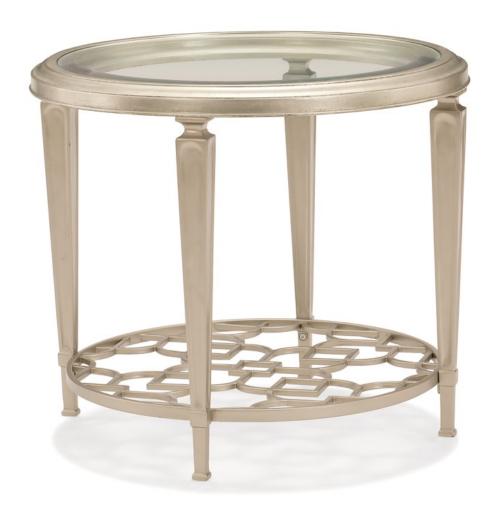

## **SOCIAL CIRCLE**

cla-418-413

**COLLECTION:** CARACOLE CLASSIC

**DIMENSIONS:** 27 dia x 24H

Perfectly proportioned and gracefully appointed, this round end table adds instant sophistication. A distinctive metal fretwork design in a pleasing open graphic pattern distinguishes its round lower shelf. Its round glass top features a 1 ½" bevel and is creates just the spot for a favorite book or beverage. An open design feels light yet substantial, while the lovely combination of neutral Taupe Paint highlighted by Taupe Silver Leaf will complement any fabric or finish in the room.

**CONSTRUCTION:** Floor to shelf: 3.500". | Distance above the shelf: 17.750".