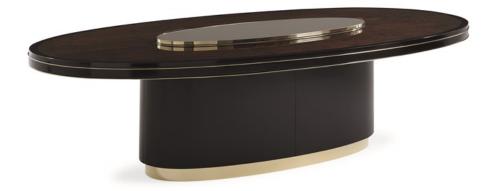

## THE MASTERS DINING TABLE

sig-017-202

**COLLECTION:** Signature Simpatico

## **DIMENSIONS:** 114W x 58D x 29.5H

Create an intimate dinner at this stunning dining table and seat up to ten distinguished guests around its striking perimeter. It offers a commanding presence and interesting oval shape that is ideal for stimulating lively dinner conversations. An engaging mix of materials gives this contemporary dining table an international appeal. Its fumed oak top is surrounded by a Satin Ebony rim and apron. A luxury detail not to be missed are the thin metal beads that surround the tables apron. A smoked mirror framed in Majestic Gold rests on its tabletop providing a dramatic focal point for a floral arrangement or reflective backdrop for a candle centerpiece. Its base is finished in Satin Ebony with a metal plinth in Majestic Gold.

## FINISH:

Satin Ebony

Majestic Gold

Fumed Oak