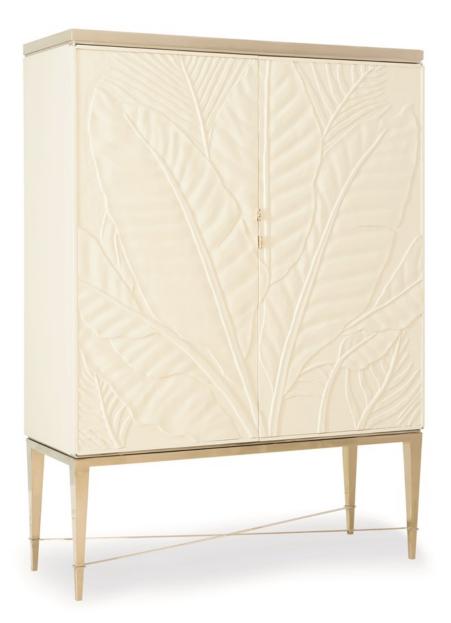

## PALMS UP!

cla-416-052

**COLLECTION:** Caracole Classic

## DIMENSIONS: 53.5W x 20D x 75H

An artistic take on the classic palm tree, Palms Up! provides a stunning focal point for your living or dining room. However, beauty is not just skin deep. Behind the hand-carved doors reside the quintessential bar for entertaining. A white marble work surface sits atop a deep drawer for storing drink making essentials and two open shelves that will cradle your favorite wines. The interior is finished in a Soft Taupe and features a mirrored back with hanging wine glass holder. This closed storage piece truly sets the bar high.