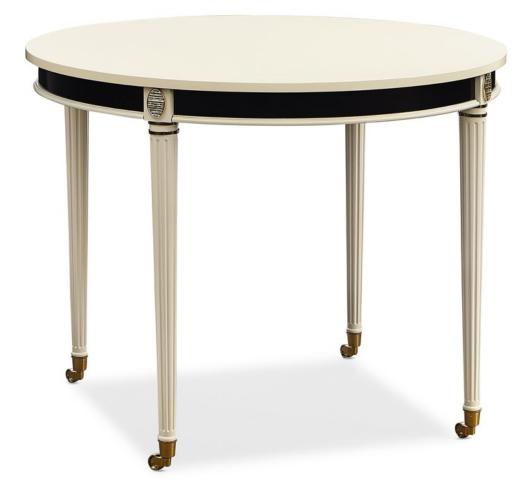

## THE COCO GAME TABLE

sig-419-205

**COLLECTION:** Signature Promethean

DIMENSIONS: 38 dia x 30H

Sometimes a living room just calls for a table and chairs nestled in the corner. We say let the games, café and fun begin! Whether you are looking for that perfect small dining table or a fashionable game table, you'll fall in love with the classical French style of our petit 38" table. Rendered in a chic black and white palette, our Coco table is the perfect accompaniment to a living room waning for a little runway style. White lacquer top and legs with contrasting black lacquer accents

around the table's apron. Fashionable silver metal inlay and silver casters add style to the slender legs.

## FINISH:

Creme de La Creme Signature Stainless Steel

Piano Black