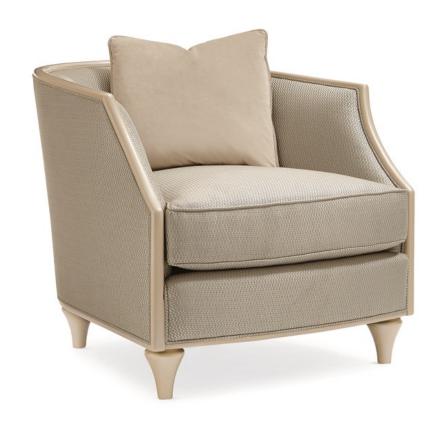

## **NICE CURVES**

uph-016-031-a

**COLLECTION:** Caracole Upholstery

**DIMENSIONS:** 32W x 37D x 30H

The exposed soft metallic Powder Puff frame of this chair highlights its seemly curves. Completed in shimmering woven gold cream and pale grey fabric with a buff-colored velvet pillow, this is an urbane chair for pairing in any tasteful living room or bedroom.

**CONSTRUCTION:** Spring down cushion. | 8-way hand tied seat. | Feather down pillow.