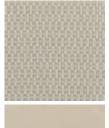

## FABRIC:

-----

Pillow Fabric: 1-18" x 18" Pillow 2301-35CC

Body Fabric: 3128-71CC, Body and Seat Cushion Welt 2301-35CC