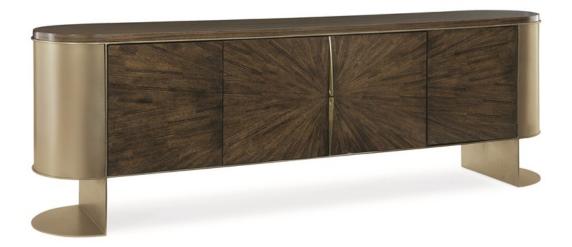

## **PRIME TIME**

cla-418-531

**COLLECTION:** Caracole Classic

**DIMENSIONS:** 92W x 18D x 30H

Handpicked for its uncompromising style, this credenza is destined to become a room's focal point. You can't help but stare at its unforgettably stylish doors crafted of radial matched Paldao veneers. Its metal frame and curved ends feature an exquisite Golden Blonde Leaf finish while its top wears a rich Galway finish. You'll find an adjustable shelf behind the center doors. The resulting look is one of refreshing reinvention rich with character.