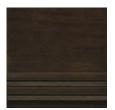

## caracole



## **COMMODORE CHAIR**

m020-417-033-a

**COLLECTION:** Modern Streamline Upholstery

**DIMENSIONS:** 35.5W x 34.5D x 26.5H

The Commodore Chair is a true barrel chair with a commanding presence. Distinguished by its low back, this piece shows off classic streamlined design with its generously curved shape and the mixing of wood and upholstery. Dark Bourbon Glaze wood runs along the top rail and down the front of the arms. Fully upholstered in a Weathered Espresso soft brushed slub knit fabric, one loose back pillow is covered in a deeper espresso chenille. Low conical feet are finished in Bourbon Glaze.

**CONSTRUCTION:** Plush poly foam cushion. | No sag seat.

## FINISH:



Bourbon\_Glaze

## **FABRIC:**





Body Fabric: 2542-70CC, Boxed Back Cushion 2543-78CC