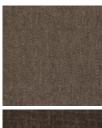

## caracole



## **COMMODORE CHAIR**

m020-417-033-a

**COLLECTION:** Modern Streamline Upholstery

**DIMENSIONS:** 35.5W x 34.5D x 26.5H

The Commodore Chair is a true barrel chair with a commanding presence. Distinguished by its low back, this piece shows off classic streamlined design with its generously curved shape and the mixing of wood and upholstery. Dark Bourbon Glaze wood runs along the top rail and down the front of the arms. Fully upholstered in a Weathered Espresso soft brushed slub knit fabric, one loose back pillow is covered in a deeper espresso chenille. Low conical feet are finished in Bourbon Glaze.

**CONSTRUCTION:** Plush poly foam cushion. | No sag seat.

## FINISH:



Bourbon\_Glaze

## **FABRIC:**





Body Fabric: 2542-70CC, Boxed Back Cushion 2543-78CC