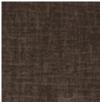

## caracole



## **COMMODORE CHAIR**

m020-417-033-a

**COLLECTION:** Modern Streamline Upholstery

**DIMENSIONS:** 35.5W x 34.5D x 26.5H

The Commodore Chair is a true barrel chair with a commanding presence. Distinguished by its low back, this piece shows off classic streamlined design with its generously curved shape and the mixing of wood and upholstery. Dark Bourbon Glaze wood runs along the top rail and down the front of the arms. Fully upholstered in a Weathered Espresso soft brushed slub knit fabric, one loose back pillow is covered in a deeper espresso chenille. Low conical feet are finished in Bourbon Glaze.

**CONSTRUCTION:** Plush poly foam cushion. | No sag seat.

## FINISH:



Bourbon\_Glaze

## **FABRIC:**





Body Fabric: 2542-70CC, Boxed Back Cushion 2543-78CC