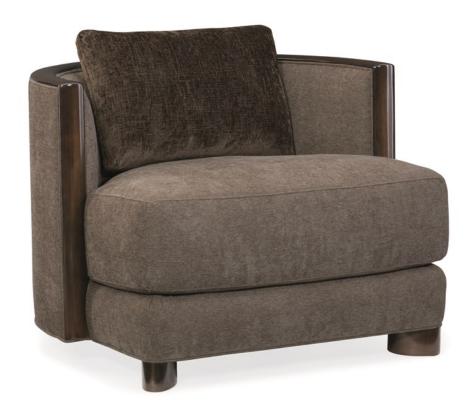

## **COMMODORE CHAIR**

m020-417-033-a

**COLLECTION:** Modern Streamline Upholstery

**DIMENSIONS:** 35.5W x 34.5D x 26.5H

The Commodore Chair is a true barrel chair with a commanding presence. Distinguished by its low back, this piece shows off classic streamlined design with its generously curved shape and the mixing of wood and upholstery. Dark Bourbon Glaze wood runs along the top rail and down the front of the arms. Fully upholstered in a Weathered Espresso soft brushed slub knit fabric, one loose back pillow is covered in a deeper espresso chenille. Low conical feet are finished in Bourbon Glaze.

**CONSTRUCTION:** Plush poly foam cushion. | No sag seat.