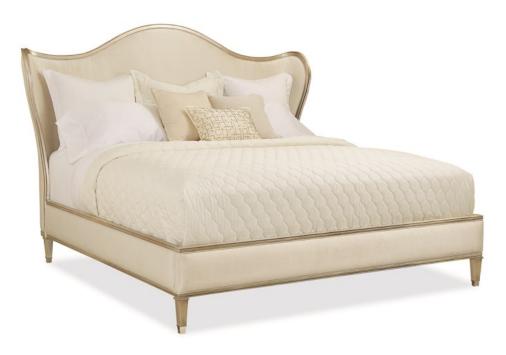

## **BEDTIME BEAUTY - KING**

cla-016-123

#### **DIMENSIONS:** 94.25W x 90.5D x 65H

This Bedtime Beauty has a dramatically updated camel-back headboard with generous curving wings that give it regal style. The exposed exquisitely carved wood rail is finished in radiant Auric silver leaf. Fully upholstered in a cream strie fabric. This piece has a low footboard and square-tapered carved feet. Refined elegance never looked so comfortable.

**CONSTRUCTION:** Footboard height: 17". | Floor to top of side rail: 17". | Floor to bottom of side rail: 7". | Headboard highest height: 65". | Headboard lowest height: 57". | Mattress opening: 78"W x 82"L.