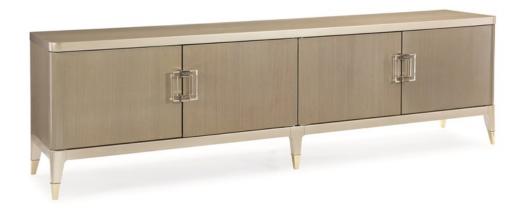

## IT'S SHOW TIME

cla-417-446

**COLLECTION:** Caracole Classic

**DIMENSIONS:** 88W x 19D x 26H

Streamlined and sophisticated, this chic console features Koto panels in Champagne Shimmer, accented with Taupe Paint, and finished with metal ferrules in Whisper of Gold. Four sleek doors stretch across its front, each accented with exquisite crystal glass door pulls with metal keepers. On its left side, it features two adjustable shelves behind its doors, while on the right side two drawers and two adjustable shelves can be found inside. The perfect sophisticated solution for displaying a TV and media, it features a ventilated back panel and wire management.