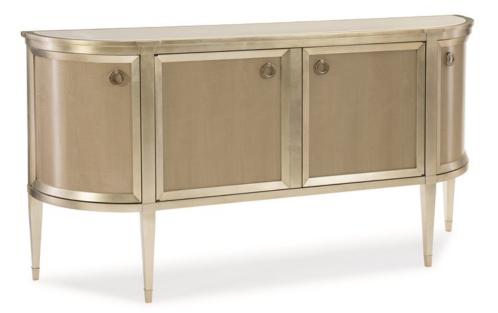

## A-DOOR IT

cla-417-682

**COLLECTION:** Caracole Classic

DIMENSIONS: 76W x 19D x 39H

A classic reinvented, this glamourous half-moon-shaped, four-door credenza makes organization effortless. Its classically updated aesthetic is achieved with Fumed Figured Tiger Maple finished in Smoke and accented with Taupe Silver Leaf. A cream stone inset top encourages buffet serving. Adjustable shelves can be found inside, as well as a drawer with silver tray and two additional drawers. Drawer bottoms silkscreened with a trellis pattern add to the elegant appeal of its stylish interior.