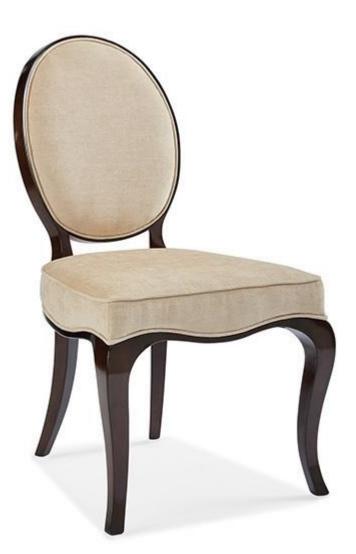

# LADIES CHOICE

con-sidcha-012

**COLLECTION:** Caracole Classic

#### DIMENSIONS: 21.25W x 25.25D x 37H

Mimicking one of Caracole's most popular dining chair silhouettes, this oval-back chair offers all the important details that you know and love, like the starburst pattern on the back of the chair. It has a narrower, more petite scale, at 21inches wide, for smaller spaces or more friends. An oval back in Go With The Grain mahogany and a flirty, curvy leg are finished in Espresso Bean. The seat is upholstered in a soft and shimmery dressy chenille.