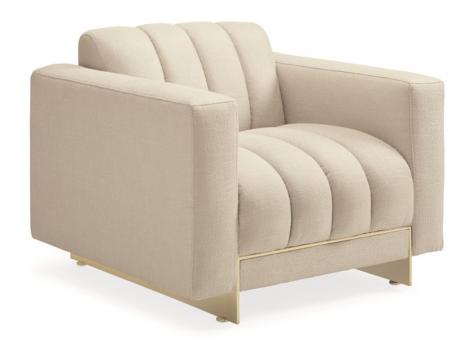

## THE WELL-BALANCED CHAIR

sgu-017-231-a

**COLLECTION:** Signature Upholstery

**DIMENSIONS:** 38.75W x 36.25D x 29.5H

Elegance and sophistication align in this beautifully tailored channel-tufted chair. Upholstered in a luxurious basketweave fabric in a shimmering Moonstone hue, it rests atop a thin Majestic Gold framework making it appear lighter than air. A Majestic Gold top rail and vogue detailing like the Majestic Gold beading that runs down the back of the framework, give this chair a sophisticated presence. Its arms are the perfect height for resting or reading. Pair this chair with The Well-Balanced Ottoman for a comfortable reading chair or consider a pair of chairs for a cozy niche.

**CONSTRUCTION:** Stainless steel frame. Plush Poly foam cushion. 8-way hand tied seat.

FINISH:

Majestic\_Gold