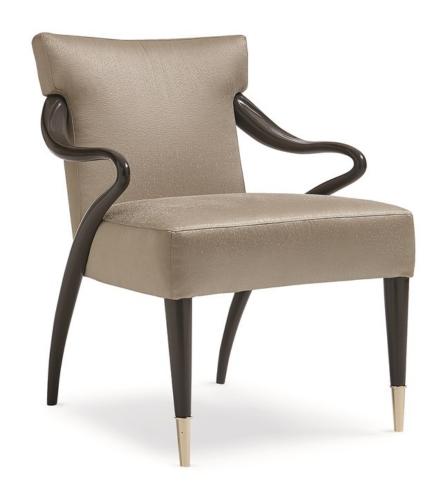

## SWOOSH

uph-016-138-a

**COLLECTION:** Caracole Upholstery

**DIMENSIONS:** 25W x 29D x 33H

Your eyes are drawn to the contemporary carved arms that "swoosh" from under the slight wings on the chair's back. The motion of the arms swings down

and out to create the beautifully carved arm that gracefully turns to the rear to construct a dramatically arched leg. This contemporary chair is surrounded in a shimmering taupe fabric. The arms and legs are finished in Seal Skin paint with custom Whisper of Gold ferrules.

**CONSTRUCTION:** Plush poly foam cushion.