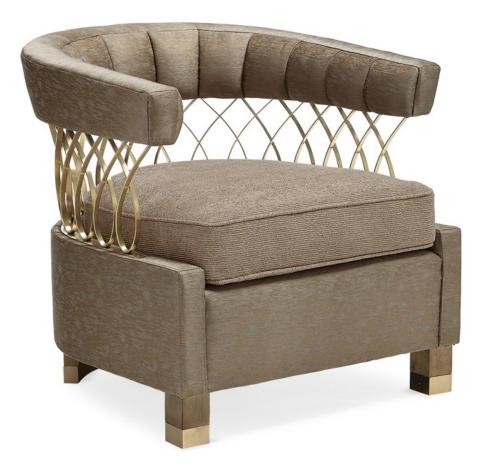

## LOOP-DE-LOO

uph-018-231-a

**COLLECTION:** Caracole Upholstery

**DIMENSIONS:** 28W x 29D x 28.25H

The epitome of effortless elegance, this iconic chair instantly creates an air of sophistication. An open fretwork design with looping ribbons of metal suspends its shapely, channel-quilted back. Two chic fabrics in shades of latte froth and sapphire blue combine to create its high-fashion appeal—a dressy fabric on its back and base features a subtle gold filament yarn while its seat cushion is tailored in a coordinated ribbed boucle-style fabric. The wood legs are finished in

Dappled Mink and are capped with a Champagne Gold metal ferrule offering a graceful disposition with timeless appeal.

**CONSTRUCTION:** Blendown cushion. | 8-Way hand tied seat.