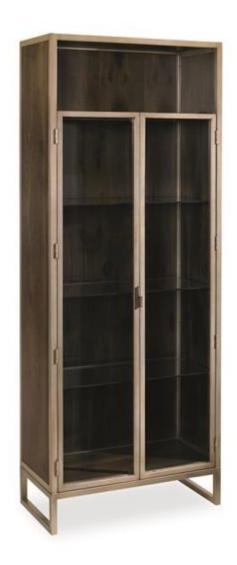

## **VISION-AIRY**

ats-discab-001

**COLLECTION:** Modern Artisan Occasional

**DIMENSIONS:** 35W x 18.25D x 90H

Display collectibles, modern art or everyday bar essentials in this minimalist contemporary curio. Warm matte gold metal defines the silhouette while sleek, modern glass doors and interior shelves offer exciting opportunities for display. Features three adjustable glass shelves with plate grooves for display. The

cabinets' tall, lean proportions make a dramatic statement. Use one on its own to add height and focal interest, or group two or more for a dynamic focal wall. LED string lighting is concealed along the inside edge of the cabinet's interior, casting dramatic modern light on displayed art, and may be adjusted with a touch-control for three levels of light.

**CONSTRUCTION:** Glass shelves with plate grooves: 32.75"W x 15"D. | Open area at top: 32.5"W x 16"D x 12.5"H. | Height without Base: 82.5"H.