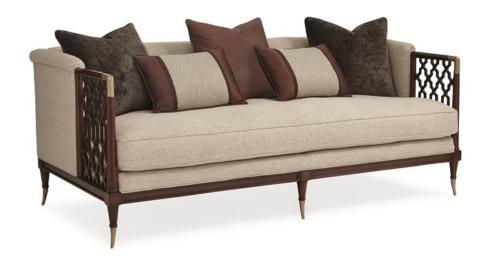

#### LATTICE ENTERTAIN YOU

uph-sofwoo-35b

**COLLECTION:** CARACOLE UPHOLSTERY

**DIMENSIONS:** 78W x 37.25D x 30.25H

\*AVAILABLE IN CARACOLE COUTURE CUSTOM UPHOLSTERY PROGRAM\* Elegant embroidered fabric was the starting point for this exposed wood frame, influencing the open fretwork design on each arm panel. The Go With The Grain finish is further set off by Brushed Antique Brass metal accents and a lush textured fabric. Float this sofa in a room in which you are able to take in all the sides – we think it's stunning from every angle.

**CONSTRUCTION:** Ultra plush down cushion. | 8-way hand tied seat. | Feather down pillows.