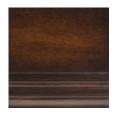

# caracole



#### LATTICE ENTERTAIN YOU

uph-sofwoo-35b

**COLLECTION:** CARACOLE UPHOLSTERY

**DIMENSIONS:** 78W x 37.25D x 30.25H

\*AVAILABLE IN CARACOLE COUTURE CUSTOM UPHOLSTERY PROGRAM\* Elegant embroidered fabric was the starting point for this exposed wood frame, influencing the open fretwork design on each arm panel. The Go With The Grain finish is further set off by Brushed Antique Brass metal accents and a lush textured fabric. Float this sofa in a room in which you are able to take in all the sides – we think it's stunning from every angle.

**CONSTRUCTION:** Ultra plush down cushion. | 8-way hand tied seat. | Feather down pillows.

#### **FINISH:**





### Go With The Grain

## Brushed Antique Brass

#### **FABRIC:**



Body Fabric: 2493-82CC







Pillow Fabric: 2-20" x 14" Pillows **Center Front** Panel 3148-28CC, Front Ends, Welt, and Back 3131-28CC with Double Row of

Trim U00454



2-20" x 20" Pillows 2556-91CC



1-20" x 20" Pillow 3131-28CC