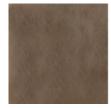

#### **FABRIC:**

Body Fabric: 2493-82CC

Pillow Fabric: 2-20" x 14" Pillows **Center Front** Panel 3148-28CC, Front Ends, Welt, and Back 3131-28CC with Double Row of

Trim U00454

2-20" x 20" Pillows 2556-91CC

1-20" x 20" Pillow 3131-28CC