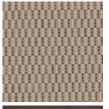

#### **FABRIC:**

Body Fabric: 2493-82CC

Pillow Fabric: 2-20" x 14" Pillows **Center Front** Panel 3148-28CC, Front Ends, Welt, and Back 3131-28CC with Double Row of

Trim U00454

2-20" x 20" Pillows 2556-91CC