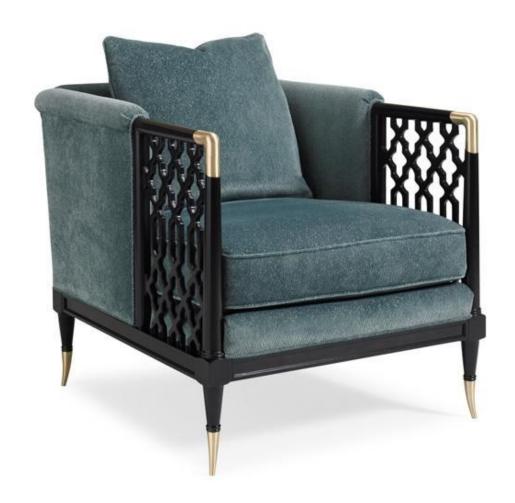

## LATTICE ENTERTAIN YOU

uph-chawoo-61a

**COLLECTION:** Caracole Upholstery

**DIMENSIONS:** 28.5W x 34.75D x 29.25H

\*AVAILABLE IN CARACOLE COUTURE CUSTOM UPHOLSTERY PROGRAM\* Elegant embroidered fabric was the starting point for this exposed wood frame, influencing the open fretwork design on each arm panel. The Tuxedo Black finish is further set off by matte brass plated metal accents and a lush textured fabric. Float this chair in a room in which you are able to take in all the sides, as we think it's stunning from every angle.

**CONSTRUCTION:** Ultra plush down cushion. | 8-way hand tied seat. | Feather down pillow.