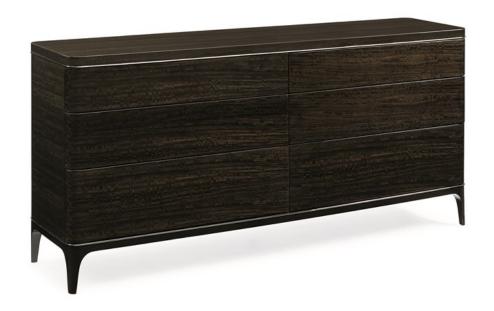

## THE SIMPATICO DRESSER

sig-017-012

**COLLECTION:** Signature Simpatico

**DIMENSIONS:** 70W x 19D x 34H

Drawing inspiration from sinuous Italian silhouettes from the mid-century, The Simpatico Dresser is crafted from select, highly-figured, eucalyptus veneers finished in our rich, high-sheen Nightfall. Unfettered by extraneous hardware, its sleek lines and dark presence are further enhanced by a bead of Deep Bronze metal that encircles its top. A sculptural base molded from stainless steel is plated in Deep Bronze and the chest rests atop refined, trapezoidal feet. A luxury detail, this piece is finished on all four sides making it an ideal choice for floating in a room. Drawer interiors are fully upholstered in luscious champagne hued velvet and the chest's top drawer is custom fitted with a beautifully designed removable jewelry tray.