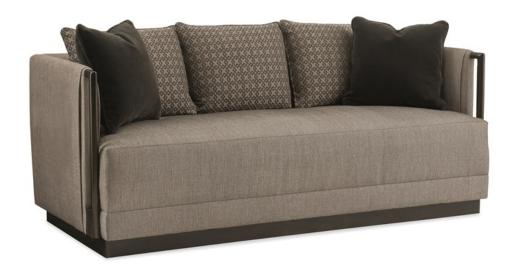

## **UPTOWN SOFA**

m010-016-012-a

**COLLECTION: MODERN UPTOWN** 

**DIMENSIONS:** 73.75W x 34D x 28.5H

This mid-size sofa is undeniably modern. Its deep seating and unique blanket-wrapped detailing make it one of a kind. Outfitted in a mingled, graphite-colored tweed, the sofa is accentuated by smooth exposed wood arms, finished in a high Smoked Peppercorn sheen. The piece sits on a low recessed wood base and is accented with five contrasting pillows that feature a contemporary geometric design and a classic charcoal mohair velvet.

**CONSTRUCTION:** Plush poly foam cushion. | No sag seat. | Feather down pillows.