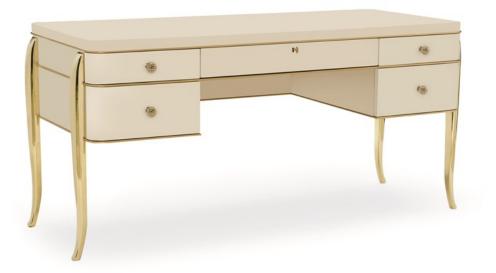

## THE PARISIAN DESK

sig-416-451

**COLLECTION:** Signature Debut

DIMENSIONS: 62.5W x 27D x 30H

The Parisian Desk is a piece of refined elegance. Wrapped in Crème De La Crème paint, the desk has a sleek flat front with a soft curve at the corners. Its five drawers are outlined in a hand painted gold bead. The center drawer locks with a beautiful gold key. The piece is accented with round quilted gold knobs and four cast metal Majestic Gold cabriole legs. This is a memorable desk on which to finish writing your next novel.

**CONSTRUCTION:** Top side drawers: 11"W x 15"D x 1.5"H. | Middle drawer: 26.5"W x 15"D x 1.5"H. | Bottom drawers: 11"W x 15"D x 4.75"H.

## FINISH:

| Creme De La |
|-------------|
| Creme       |

Majestic Gold