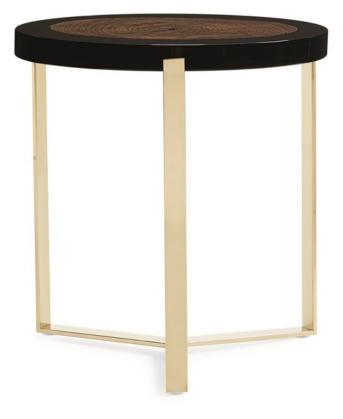

## THE NATURALIST END TABLE

sig-017-411

**COLLECTION:** Signature Simpatico

DIMENSIONS: 24 dia x 25H

Nature comes to life in our 24-inch diameter Naturalist End Table. A highly grained piece of smoked, fumed live edge walnut has been crosscut and fused

with a glossy Piano Black base to create a beautifully elegant occasional table. Three sleek, flat-bar Majestic Gold legs join under the table adding just the right amount of a warm glow. Nestle this charming table up to your favorite chair in a cozy study, next to a chaise in the master bedroom, between two chairs in the living room or as an accent piece next to The Night Or Daybed Chaise. Every room in the house needs a touch of nature and this smart, little table delivers. Use the 16-inch and 24-inch end tables individually or stack them together for a layered look.

## FINISH:

Piano Black

Signature Natural Walnut

Majestic Gold