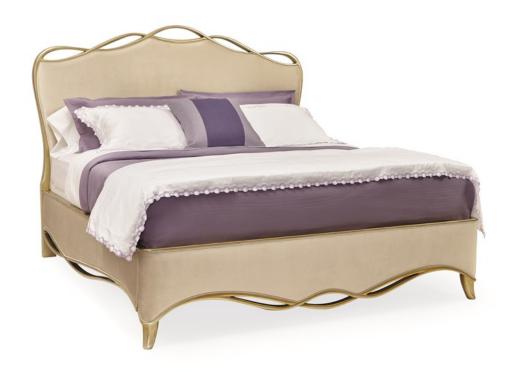

### THE RIBBON BED - KING

sig-416-124

**COLLECTION:** Signature Debut

#### **AVAILABLE AS:**

Queen

California King

King

**DIMENSIONS:** 85.25W x 86D x 65H

Graceful in its softness and refinement, The Ribbon Bed is a bed that will wind its way into your heart. The delicately carved frame curves around the headboard and flows down along the side rails and footboard in decorative style. Not to be missed is the depth of carving that adds elegant dimension to this sumptuous bed. Bathed in a warm Gold Bullion Leaf finish, the free-flowing wood carving is the perfect trim for the plush crème velvet that surrounds the entire bed, embracing you in elegance. The bed is suspended off the floor on rounded

trapeze feet. Distinctly French in style, this piece is the prettiest of presents for any bedroom.