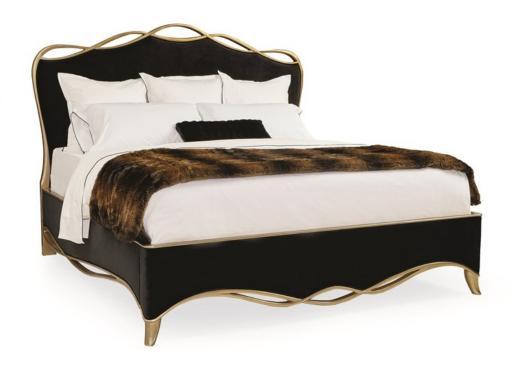

### THE RIBBON BED - KING

sig-416-123

**COLLECTION:** Signature Debut

#### **AVAILABLE AS:**

California King

King Queen

**DIMENSIONS:** 85.25W x 86D x 65H

Graceful in its softness and refinement, The Ribbon is a bed that will wind its way into your heart. The delicately carved frame curves around the headboard and flows down along the side rails and footboard in decorative style. Not to be missed is the depth of carving that adds elegant dimension to this sumptuous bed. Bathed in a warm Gold Bullion Leaf finish, the free-flowing wood carving is the perfect trim for the plush black velvet that surrounds the entire bed, embracing you in elegance. The bed is suspended off the floor on rounded

trapeze feet. Distinctly French in style, this piece is the prettiest of presents for any bedroom.

**CONSTRUCTION:** Mattress Opening: 78" x 81.500"