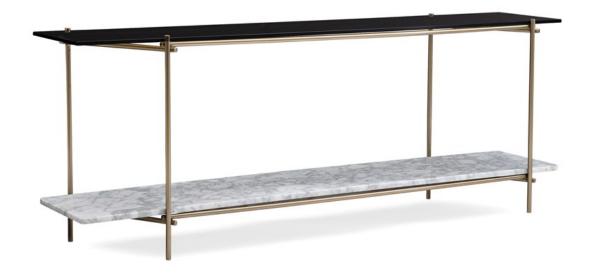

## **CONCENTRIC CONSOLE**

m101-419-441

**COLLECTION:** Modern Edge Occasional

**DIMENSIONS:** 72W x 15.5D x 27H

Glass, metal, and stone meet and meld in this exceptionally beautiful console table. Its modern silhouette is open and airy yet offers substantial presence. At the top you'll find an elegant plane of glass tinted in a warm brown that lets you look through to see the beauty beneath. Visible from above, the bottom shelf is crafted of ¾-inch slab of Carcasta marble. Both glass and stone are outlined in a plated-metal frame finished in a luxurious Lucent Bronze. This console table's stylish base features angular supports that offer a contemporary take on rustic construction while each design element is skillfully balanced to create a singular look that will stand out wherever it's located.