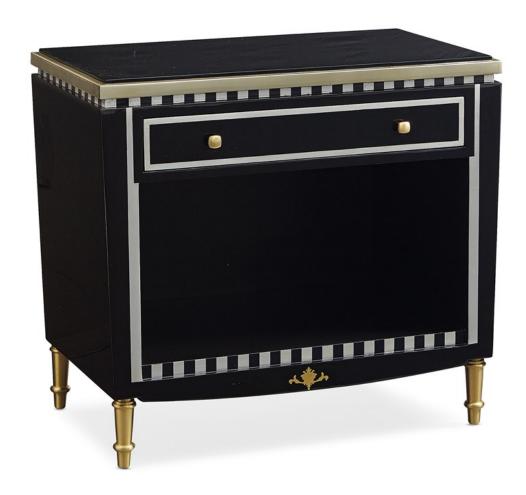

## THE YVES NIGHTSTAND

sig-419-062

**COLLECTION:** Signature Promethean

**DIMENSIONS:** 30.5W x 17.75D x 28H

The perfect nightstand to bring the Parisian art de vivre to the bedroom suite. This fashion-forward piece is a study in chic design details. Rendered in black lacquer, the case is framed with a silver leaf detail and black and white striping delineates the top and base. A golden bead frames the top while an inset brass detail along the piece's curving base kisses this elegant nightstand with signature

style. Resting atop shapely gold feet, this stunning nightstand has one drawer and an open cavity for books and decorative display.

**CONSTRUCTION:** Leg: 4.75 | Drawer: 23 x 14.5 x 25 | Storage: 25.5 x 17 x 13.25