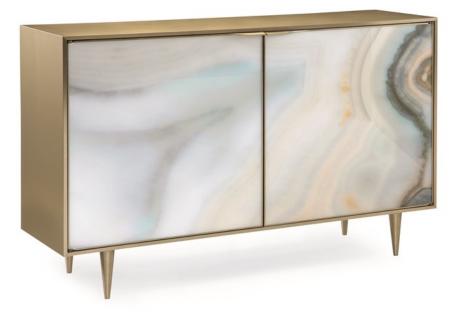

## EXTRAV-AGATE

cla-015-054

**COLLECTION:** Caracole Classic

DIMENSIONS: 54W x 17D x 34.5H

This unique piece captures the essence of today's fascination with the natural world with its evocative, faux agate printed doors. Swayed by the mineralinspired patterns we noted at this year's Maison & Objet in Paris, we've created a distinctive 54-inch hall chest, perfect for infusing your favorite space with poetic, natural charm. The doors fit sleekly into a handsome, Brushed Gold metal cabinet with inset conical feet and are interchangeable allowing orientation to be changed. This edgy piece is transformative in nature assured to permeate the space where it resides – inspire the entrance hall with natural curiosity, awaken a traditional living room, or add chic storage in any room in the house.

**CONSTRUCTION:** Open area behind doors without shelf: 26"W x 13.25"D x 20.25"H. | Drawers: 22"W x 11.25"D x 3.5"H.

FINISH:

Brushed Gold

Wedding Dress White