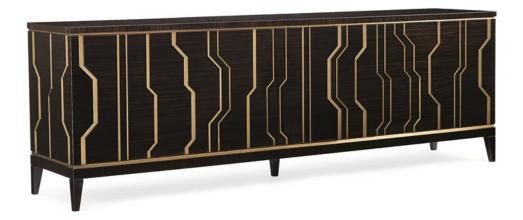

## THE SKYLINE CREDENZA

sig-418-681

**COLLECTION:** Signature Urban

**DIMENSIONS:** 101.5W x 21.75D x 33.75H

Consider the most fashionable locales around the globe—those well-known for their avant-garde modernist style—and know that the Skyline Credenza will be right at home in such settings. Designed like a sculpture, this artisanal credenza features a façade designer José Leite de Castro describes as inspired by the skyline. A connoisseur's selection of materials—a fashionable Ebony Macassar and French Brass—are precision-cut and masterfully arranged in an imaginative arrangement across its four integrated doors. Its door profiles are crafted in relief like a puzzle and feature European soft-touch door latch hardware. Gently press one of the Skyline Credenza's doors and discover the hidden artistry inside.