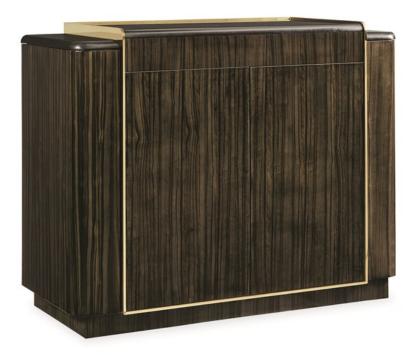

## THE COSMOPOLITAN BAR

sig-017-511

**COLLECTION:** Signature Simpatico

DIMENSIONS: 58W x 24D x 46.5H

This sophisticated bar cabinet draws inspiration from mid-century Italian design and offers a grand stature with irresistible curves and a sleek, streamlined silhouette. A handsome Striped Ebony veneer surrounds this beautiful cabinet with its curving doors, architectural style and sleek Majestic Gold accents. Let this gracious and impressive cabinet set a rich tone in your favorite space for entertaining and enrich your ability to entertain with ease and elegance.

**CONSTRUCTION:** Metal Accent. Hinged End Panels with Shelves. Wine Cooler / Refrigerator Space with Cooling Vents.

## FINISH:

Striped Ebony

Majestic Gold