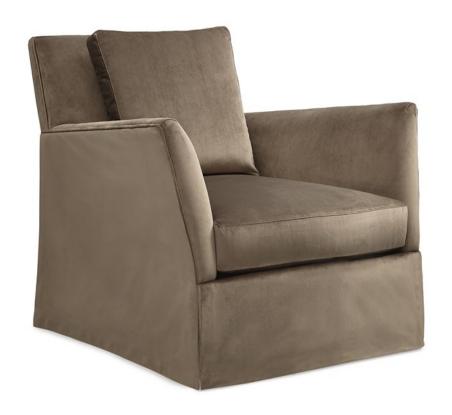

## FAIR AND SQUARE

uph-417-031-a

**COLLECTION:** Caracole Upholstery

**DIMENSIONS:** 33.5W x 40D x 33.25H

Let simplicity be your guide with the timeless, straightforward character of this swivel chair. Its classic styling is emphasized with a boxed back cushion and high dressmaker skirt with contrast satin underskirt. Free of excess and fussiness, it's just the choice for creating a space imbued with the spirit of everyday elegance.

**CONSTRUCTION:** Spring down cushion. | 8-way hand tied seat.

**FABRIC:** 

Body Fabric: 2432-70CC, Contrast Fabric under Skirt Pleats 3132-74CC