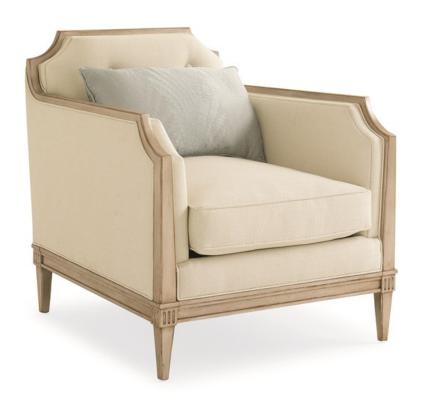

## FRAME OF REFERENCE

uph-416-137-a

**COLLECTION:** Caracole Upholstery

**DIMENSIONS:** 30.25W x 35.25D x 32.5H

Bat your eyelashes as you peer from this lady-like chair. Perfect for a living room or library, Frame Of Reference sits pretty with its exposed wood detail that runs across the top of the arms and back in antiqued Rose Gold. Upholstered in a highly textured ivory fabric, the diamond-patterned, biscuit-tufted back is a vision of purity. A silk throw pillow in a powder blue features a delicate fern leaf pattern. A true jewel for any room of your home.

**CONSTRUCTION:** Spring down cushion. | Feather down pillow.