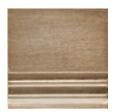

## caracole



## FRAME OF REFERENCE

uph-416-137-a

**COLLECTION:** Caracole Upholstery

**DIMENSIONS:** 30.25W x 35.25D x 32.5H

Bat your eyelashes as you peer from this lady-like chair. Perfect for a living room or library, Frame Of Reference sits pretty with its exposed wood detail that runs across the top of the arms and back in antiqued Rose Gold. Upholstered in a highly textured ivory fabric, the diamond-patterned, biscuit-tufted back is a vision of purity. A silk throw pillow in a powder blue features a delicate fern leaf pattern. A true jewel for any room of your home.

**CONSTRUCTION:** Spring down cushion. | Feather down pillow.

## FINISH:



Rose-Gold

## **FABRIC:**



Body Fabric: 2490-34CC



Pillow Fabric: 1-22" x 14" Pillow 5104-11CC