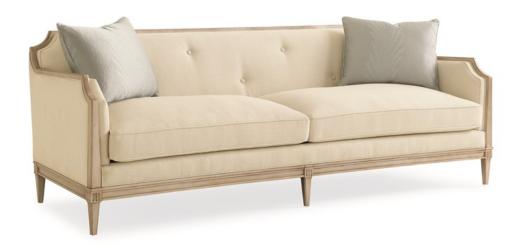

## FRAME OF REFERENCE

uph-416-113-a

**COLLECTION:** CARACOLE UPHOLSTERY

**DIMENSIONS:** 91W x 37.75D x 32.25H

Today's desire for a little nostalgia is evident in this Italian classic that meets the modern age. This piece is punctuated by its highly textured ivory fabric surrounded by an exposed Rose Gold wood frame. A diamond-patterned, biscuit-tufted back and two loose seat cushions define the interior. Two silk throw pillows in a powder blue feature a delicate fern leaf pattern. A true jewel for any room of your home.

**CONSTRUCTION:** Spring down cushion. | Feather down pillows.

## FINISH:

Rose-Gold

## FABRIC:

Body Fabric: 2490-34CC

Pillow Fabric: 2-22" x 18" Pillows 5104-11CC