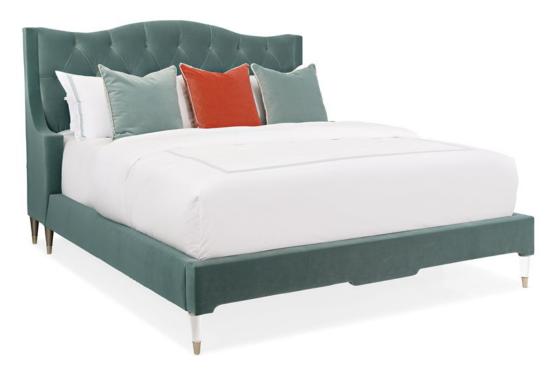

### DO NOT DISTURB - KING

cla-419-121

**COLLECTION:** Caracole Classic

#### **AVAILABLE AS:**

California King

King Queen

**DIMENSIONS:** 87W x 87.5D x 56H

Start each day in an extraordinary way by waking up in this swoon-worthy bed. Classic yet updated, it's distinguished by wings that wrap around in an armchair manner. Completely upholstered in a sea-inspired blue fabric, it features a richly tufted diamond-pattern headboard that adds plush appeal and is inspired by the timeless character of a tufted English arm sofa. At the headboard, you'll find wooden legs finished in Golden Shimmer while clear acrylic legs capped with metal ferrules highlight the footboard. This designer bed seamlessly blends the best of old and new to create an amazing focal point for the bedroom.

**CONSTRUCTION:** Arm height on wings: 29". | Siderail and footboard height: 15". | Footboard and siderail to floor: 7". | Mattress opening: 78" x 82".