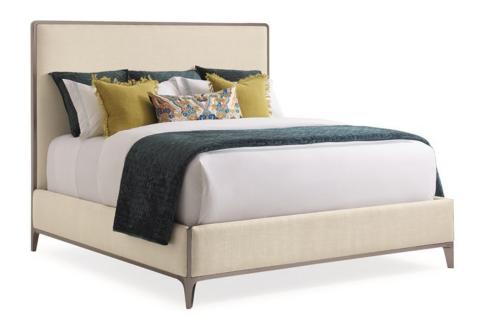

#### THE CONTEMPO KING BED

sig-017-124

**COLLECTION:** Signature Simpatico

#### **AVAILABLE AS:**

California King Queen King

**DIMENSIONS:** 82W x 87D x 66H

Regal proportions and chic, contemporary finishes make this the perfect bed for anchoring an elegant master bedroom or luxurious guest suite. The beautifully upholstered headboard, sideboards and footboard are fully upholstered in a shimmering basketweave fabric in a beautiful Moonstone hue. It's perfectly neutral providing you a blank canvas to dress the bed in luxury linens that suit your favorite color palette. A Deep Bronze exposed metal frame outlines the entire bed and accentuates the elegant rounded corners and the bed's clean,

sophisticated lines. Signature Deep Bronze trapezoidal feet allow the bed to rest comfortably off the floor.