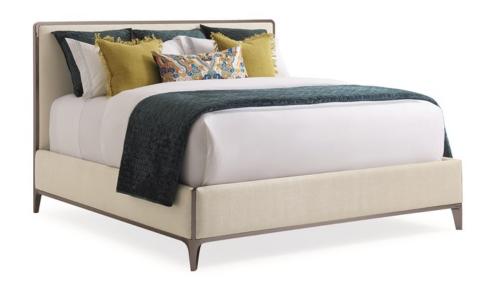

## THE CONTEMPO KING BED

sig-017-121

**COLLECTION:** Signature Simpatico

**AVAILABLE AS:** 

King

**DIMENSIONS:** 82W x 87D x 54H

Regal proportions and chic, contemporary finishes make this the perfect bed for anchoring an elegant master bedroom or luxurious guest suite. The beautifully upholstered headboard, sideboards and footboard are fully upholstered in a shimmering basketweave fabric in a beautiful Moonstone hue. It's perfectly neutral providing you a blank canvas to dress the bed in luxury linens that suit your favorite color palette. A Deep Bronze exposed metal frame outlines the entire bed and accentuates the elegant rounded corners and the bed's clean, sophisticated lines. Signature Deep Bronze trapezoidal feet allow the bed to rest comfortably off the floor.