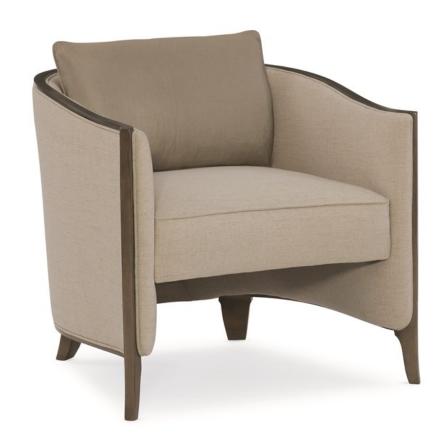

## **BROADWAY CHAIR**

m010-016-133-a

**COLLECTION:** Modern Uptown Upholstery

**DIMENSIONS:** 30W x 30D x 28H

This smooth, elegant, slightly winged barrel chair holds a big surprise. A curved wood frame in Heathered Oak, with a contemporary dry sheen, runs along its top rail and down the arms to graceful saber legs. Fully upholstered in neutral linen with a soft pearlescent finish, a dramatic column of geometric woven two-tone metal fretwork runs down the rear of the chair. Offset with a muted satin throw pillow, this piece is as stunning from the front as it is the back.

**CONSTRUCTION:** Plush poly foam cushion. | Webbed seat. | Feather down pillow.

## FINISH:

Craftsman
Silver and Gold

## **FABRIC:**

Body Fabric: 2527-71CC

Pillow Fabric: 1-22" x 14" Pillow 3130-70CC