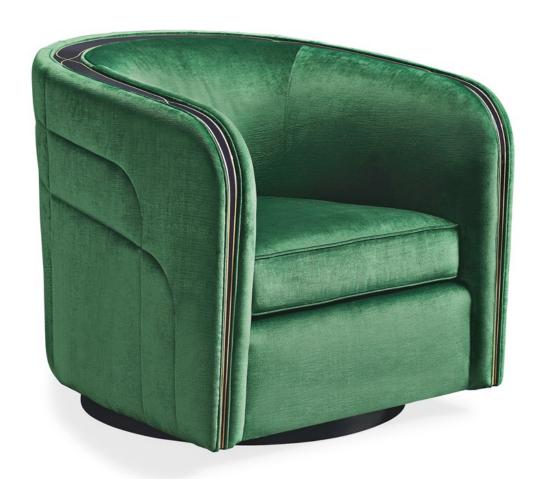

## LA VIE DE LA FETE SWIVEL CHAIR

sgu-419-038-a

**COLLECTION:** Signature Promethean

**DIMENSIONS:** 31.5W x 36D x 30H

Swivel the evening away in this glamorous chair! Couture detail, a contemporary curving silhouette and a fashionable upholstery story define this eye-catching swivel chair upholstered in vibrant emerald green velvet. A curving inset panel of black lacquer laces up the arms and follows the silhouette around the chair's top rail. An interlocking brass inlay adds opulence and yet another layer of interest to

this defining detail. To complete this amazing chair's design story, a stitch design in the same graceful interlocking pattern adds interest to the chair's back.

**CONSTRUCTION:** 8-Way hand tied seat. | Memory foam cushion.