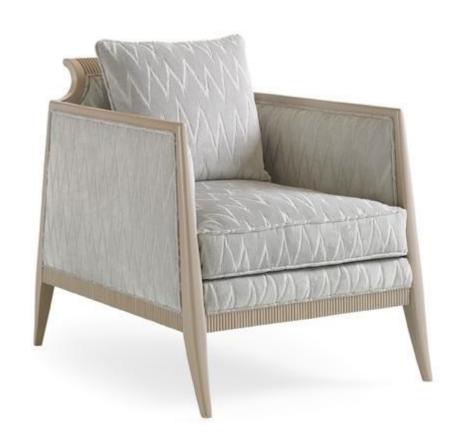

## WHAT'S YOUR ANGLE?

uph-chawoo-75b

**COLLECTION:** Caracole Upholstery

**DIMENSIONS:** 27.5W x 37D x 31.75H

\*AVAILABLE IN CARACOLE COUTURE CUSTOM UPHOLSTERY PROGRAM\* Fresh angles and a feminine disposition define this casually elegant chair. Dressed in a flame-stitch sky blue velvet and finished in a pearlized Powder Puff finish, this

feminine chair is eminently stylish. Reed detailing along the chair's top and base offers yet another touch that gives this chair its undeniable charisma.

**CONSTRUCTION:** Spring down cushion. | 8-way hand tied seat. | Feather down pillow.