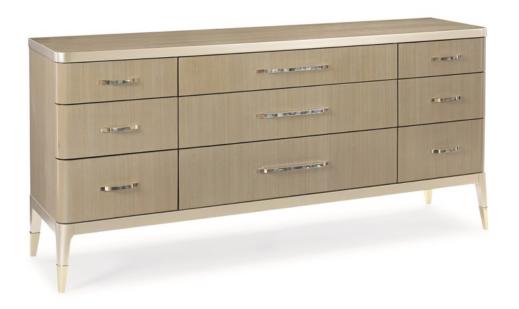

## ALL DRESSED UP

cla-417-032

**COLLECTION:** Caracole Classic

**DIMENSIONS:** 76W x 19D x 36H

Abundantly graceful, this nine-drawer dresser will elevate the design quotient of any space. Its balanced silhouette is distinguished by Koto panels in Champagne Shimmer and highlighted with Taupe Paint inside and out. Look in the top left drawer and find an ultra-functional jewelry tray that makes it easy to find favorites. Yet it's the remarkable drawer pulls crafted from insets of dark Mother of Pearl and highlighted with a Whisper of Gold finish that distinguish this gorgeous masterpiece.