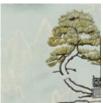

## **EMPRESS**

uph-419-133-a

**COLLECTION:** Caracole Upholstery

**DIMENSIONS:** 28.25W x 40.25D x 33H

Fit for a queen, this remarkable Bergere chair makes a fashion-forward statement in any setting. Its seat cushions are upholstered in a stunning Asian-inspired fabric with pagoda motifs and surrounded with a Glazed Dove White finish. Open arms update the look of this chair's classic silhouette and are adorned with Pearl gold pinstripes and Robin's Egg Blue corner blocks. Offering a timeless look with a modern attitude, this distinctive design will reign supreme in any design plan.