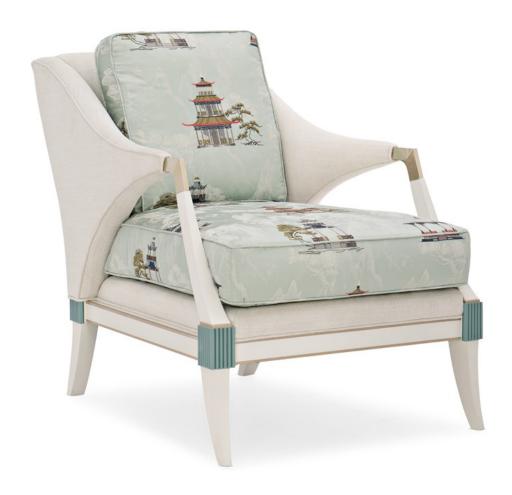

## **EMPRESS**

uph-419-133-a

**COLLECTION:** Caracole Upholstery

**DIMENSIONS:** 28.25W x 40.25D x 33H

Fit for a queen, this remarkable Bergere chair makes a fashion-forward statement in any setting. Its seat cushions are upholstered in a stunning Asian-inspired fabric with pagoda motifs and surrounded with a Glazed Dove White finish. Open arms update the look of this chair's classic silhouette and are adorned with Pearl gold pinstripes and Robin's Egg Blue corner blocks. Offering a timeless look with a modern attitude, this distinctive design will reign supreme in any design plan.

**CONSTRUCTION:** Blendown cushion. | 8-Way hand tied seat.