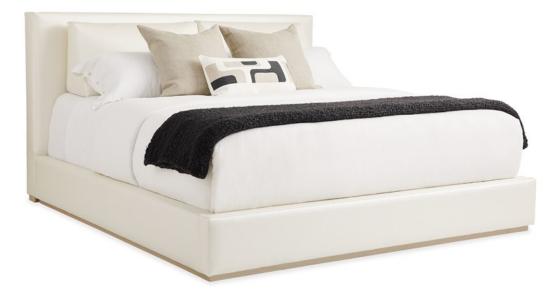

## THE BOUTIQUE BED - KING

sig-419-125

**COLLECTION:** Signature Promethean

### AVAILABLE AS:

King

### **DIMENSIONS:** 83.5W x 90.25D x 47H

Combining the comfort of a refined boutique hotel and the authentic charm of a modern Paris apartment, the fully upholstered Boutique Bed is a dream dressed in a crisp white grasscloth textured vinyl! Designed to accommodate a sleep number mattress, the Boutique platform bed offers a fresh and modern statement in luxury living, a worthy anchor for a boutique hotel inspired bedroom for the globe's chicest destination cities – think Miami, Madrid, or St. Barts. Bring this exceptional style to your own personal urban loft and capture the luxury at home!