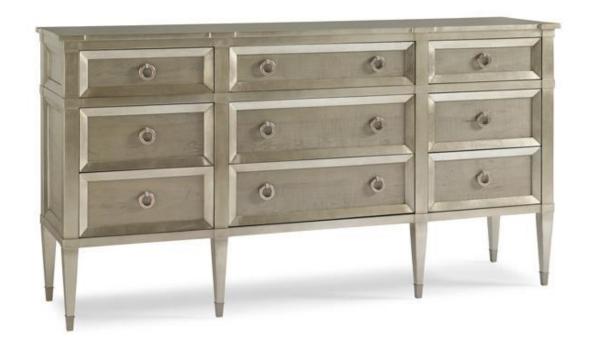

## ITALIAN DRESSING

tra-closto-037

**COLLECTION:** Caracole Classic

**DIMENSIONS:** 76W x 19D x 40H

Purely classic styles appeal to most designers for their timeless qualities. In this example, highly figured Tiger Maple veneers are washed in a soft Smoke finish, and framed by a Taupe Silver Leaf application which adds highlights. At 76-inches wide, use Italian Dressing as a statement piece for the bedroom or dining room. The tall legs help to give this profile an up-to-date look. Nine drawers offer

ample storage and you'll be delighted to see the silk-screened trellis pattern each time you open the top row of drawers.