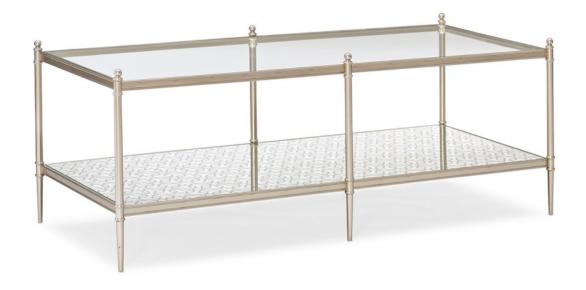

## **PERFECTABLE**

cla-419-403

**COLLECTION:** Caracole Classic

**DIMENSIONS:** 48W x 20D x 19H

There's only one way to describe this table: perfect. Crafted of glass, metal, and mirror, it comes by its glamourous character naturally. This distinctive table boasts a Neutral Metallic finish—a seamless blend of silver and gold—that accentuates its clean lines. A clear glass top creates another layer of visual appeal when you look through it and see the lower shelf and its back-painted mirror featuring an exquisite Silver Leaf pattern. Designed to blend seamlessly in any setting, this perfectly scaled table is the epitome of elegance.