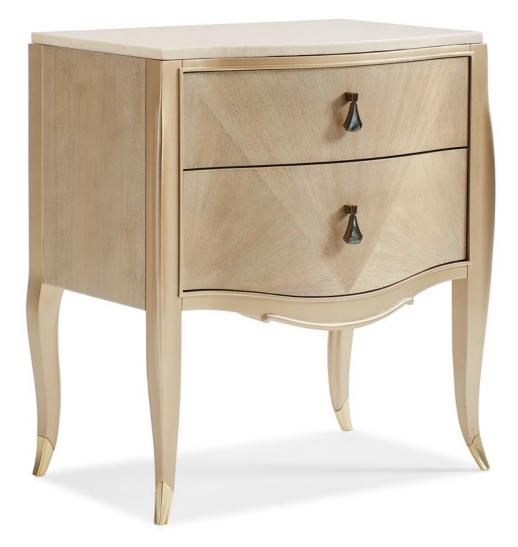

## FAN CLUB NIGHTSTAND

cla-018-062

**COLLECTION:** Caracole Classic

**DIMENSIONS:** 27W x 18D x 29.75H

A fresh interpretation of a timeless silhouette, this charming nightstand is sure to have its own fan club. The enchanting fan motif across its two front drawers is created with Koto veneers and adds incomparable depth and visual intrigue. Dazzling metal-plated hardware finished in Champagne Gold with Mother of Pearl inlay gives a nod to its Art Déco origins as does its metal-plated ferrules. At the bottom of its top drawer is an Art Deco-inspired silkscreen, while its drawer interiors feature a shade of Winter Wheat. An allover Winter Wheat finish gives this nightstand understated elegance and it's paired with a Moonlight Marble top that's both fashionable and functional—so you can enjoy its beauty and durability for years to come.