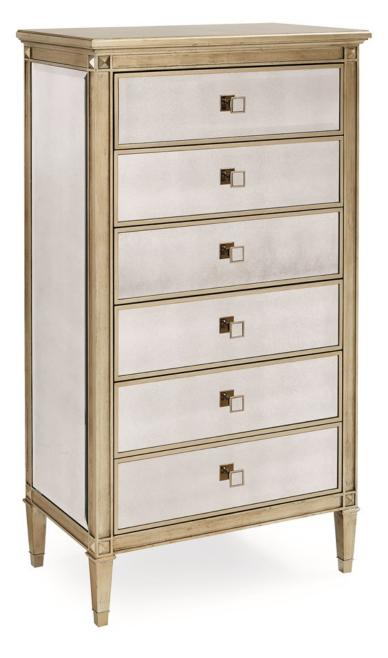

## **DIMENSIONS:** 30W x 18D x 53.75H

Five drawers stand in style in this tall slender chest. Linear Italian styling comes to life for today's environments with the addition of a lustrous Auric silver leaf finish and beautiful beveled antique mirror facades. This carved chest features five soft-close drawers with custom square metal and mirrored pulls. The interior is finished in sparking Gold Bullion Paint. Beautifully carved square tapered feet with metal ferrules push this piece to the next level of luxury.